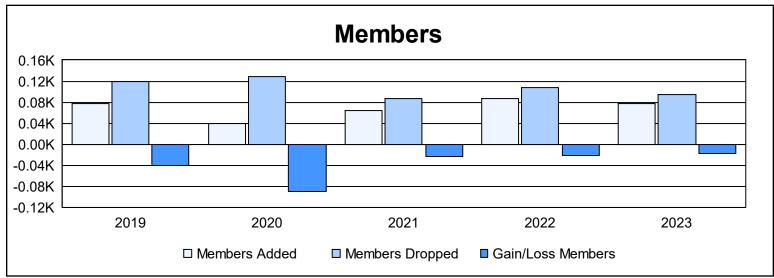

District 11 E2 As of June 2023 Cumulative

| Year      | New<br>Clubs | Dropped<br>Clubs | Gain/<br>Loss<br>Clubs | New<br>Members | Charter<br>Members | Reinstate<br>Members | Transfer<br>Members | Total<br>Member<br>Added | Total<br>Members<br>Dropped | Gain/<br>Loss<br>Members |
|-----------|--------------|------------------|------------------------|----------------|--------------------|----------------------|---------------------|--------------------------|-----------------------------|--------------------------|
| 2018-2019 | 0            | 0                | 0                      | 69             | 1                  | 2                    | 6                   | 78                       | 119                         | -41                      |
| 2019-2020 | 0            | 2                | -2                     | 34             | 1                  | 3                    | 1                   | 39                       | 129                         | -90                      |
| 2020-2021 | 0            | 2                | -2                     | 48             | 0                  | 10                   | 6                   | 64                       | 87                          | -23                      |
| 2021-2022 | 0            | 1                | -1                     | 80             | 0                  | 7                    | 0                   | 87                       | 108                         | -21                      |
| 2022-2023 | 0            | 1                | -1                     | 69             | 0                  | 5                    | 3                   | 77                       | 94                          | -17                      |
| Average   | 0            | 1                | -1                     | 60             | 0                  | 5                    | 3                   | 69                       | 107                         | -38                      |