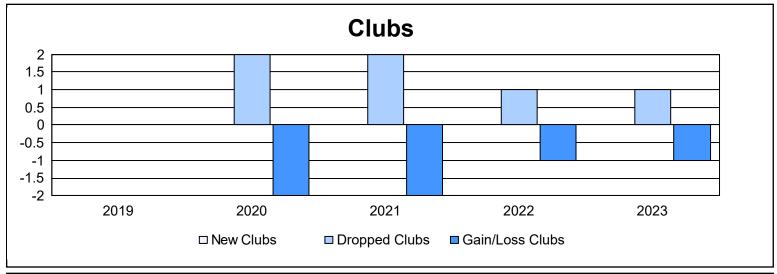

District 11 E2 As of June 2023 Cumulative

| Year      | New<br>Clubs | Dropped<br>Clubs | Gain/<br>Loss<br>Clubs | New<br>Members | Charter<br>Members | Reinstate<br>Members | Transfer<br>Members | Total<br>Member<br>Added | Total<br>Members<br>Dropped | Gain/<br>Loss<br>Members |
|-----------|--------------|------------------|------------------------|----------------|--------------------|----------------------|---------------------|--------------------------|-----------------------------|--------------------------|
| 2018-2019 | 0            | 0                | 0                      | 69             | 1                  | 2                    | 6                   | 78                       | 119                         | -41                      |
| 2019-2020 | 0            | 2                | -2                     | 34             | 1                  | 3                    | 1                   | 39                       | 129                         | -90                      |
| 2020-2021 | 0            | 2                | -2                     | 48             | 0                  | 10                   | 6                   | 64                       | 87                          | -23                      |
| 2021-2022 | 0            | 1                | -1                     | 80             | 0                  | 7                    | 0                   | 87                       | 108                         | -21                      |
| 2022-2023 | 0            | 1                | -1                     | 69             | 0                  | 5                    | 3                   | 77                       | 94                          | -17                      |
| Average   | 0            | 1                | -1                     | 60             | 0                  | 5                    | 3                   | 69                       | 107                         | -38                      |